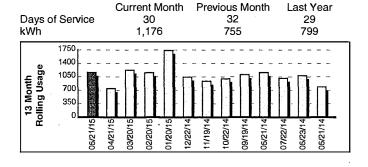

#### 2 5000269834 7706 0000016377 0000015597

Please mail this portion with your payment.

| Account Name         |                         | Account Number          |      |            | Bill Date |          |
|----------------------|-------------------------|-------------------------|------|------------|-----------|----------|
| WASHINGTON CO PRCT 4 |                         | 5000269834 <sup>°</sup> |      | 05/26/2015 |           |          |
| Meter Number         | Rate                    | Meter Readings          | Days | Multiplier | kWh       | Charge   |
| 94412551             | Commercial Single Phase | 70,429-71,605           | 30   | 1          | 1,176     | \$155.97 |

**Current Charges** \$155.97

Important Contact Information Member Service (800) 842-7708 (800) 949-4414 Power Outages

bluebonnetelectric.coop

Meter: 94412551

Service Address: 402 N MAIN--JP OFFICE--WASH CO #4 BURTON

Service From: 04/21/2015 - 05/21/2015 Wholesale Power Cost 1,176 kWh \$81.82 Bluebonnet Commercial Service 1,176 kWh \$71.09 (Includes \$30.00 monthly minimum) Franchise Fee-Burton \$3.06 \$155.97 **Current Charges** 